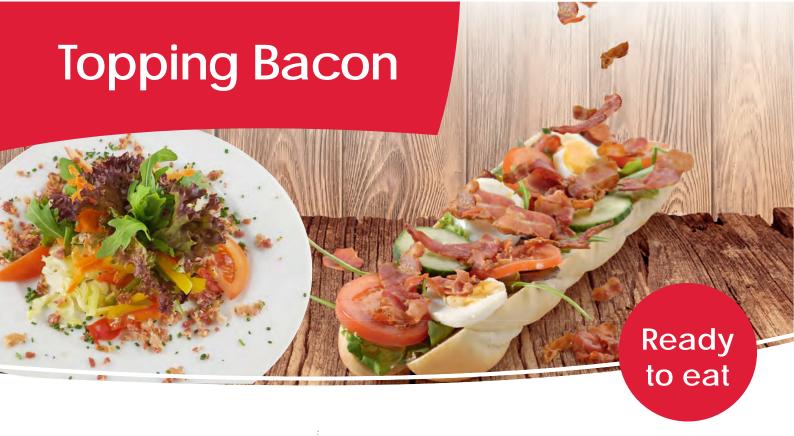

Our brand new Gelderland Topping-Bacon is made of pork belly, traditionally smoked over beechwood.

Thinly sliced bacon is gently baked and cut into flakes. This hearty ingredient functioning as a seasoning will spice up any meal!

## Diverse application possibilities

For breakfast as an add on for your egg dish At noon/in the evening to refine your dish In between as a delicious snack For a buffet/starter as appetizers with cheese or vegetables To-go as a sandwich topping As dessert for a combination of sweet and salty

## Bacon is for specialists

Gelderland Frischwaren GmbH has been in service in Emmerich since 1967, offering first-class meat products and individual recipes as well as customized packaging options.

Quality, freshness, excellent taste and certified according to international standards – this is who we are and we are very proud of it.